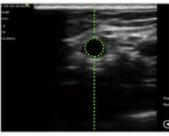

-Measure: Length, Area, Angle, heart rate, Obstetrics

-Image /video save: jpg, Avi and DICOM format

-Image frame rate: 18 frames/second

-Battery working time: 3-4 hours

-Battery charge: by wireless charge, take 2 hours

Emergency inspection:internal bleeding, Pleural effusion, pneumothorax, Atelectasis of lung, Temporal / posterior auricular fistula, pericardial effusion.

Daily inspection:thyroid, breast, liver cirrhosis, fatty liver, prostate/pelvics, stroke screening, retinal artery, uterus, follicular monitoring, fetus, musculoskeletal, podiatry, fractures, varicose veins, spleen, bladder/urinary function, urine volume measurement.