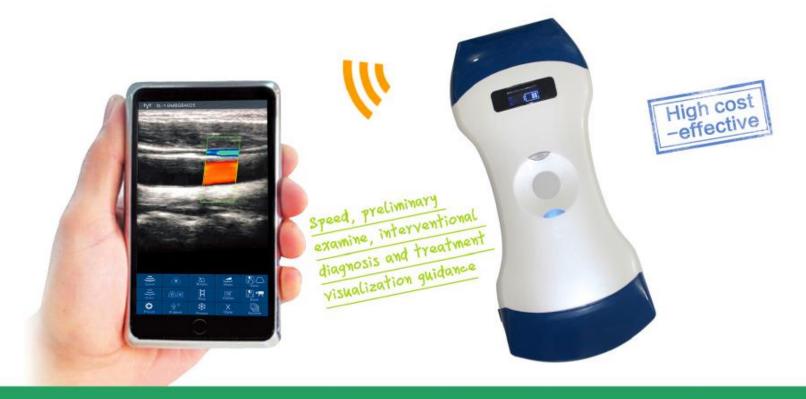

#### How it works

The AKICARE wireless probe is a mini ultrasound scanner without a screen. We minimize the components of a traditional ultrasound into a small circuit board built into the probe, and showing image in smart phone/tablet through Wifi transferring.Rotate built-in screen probe is a wireless ultrasound probe add screen, image can both show in screen and tablet. Image transferring through internal wifi from probe, no need external Wifi signal.

Only a probe! Just connect smart phone/tablet by wifiand it becomes a small B/Color Ultrasound Scanner

#### Clinical value

Precision medicalvisualization tool, first aid quick examination, basic examination, wireless ultrasound probe is not only help the medical workers to improve working efficiency, reduce labor intensity and working pressure, but also improve diagnostic confidence and treatment. Minimize diagnostic and treatment errors, complications, sequelae, medical accidents and disputes.

#### Application directions

- Visualization tools: invasive intervention guide, surgical and therapy guidance.
- 2. Emergency inspection: ER, ICU, Wild First Aid, battlefieldrescue.
- Preliminary examination: Ward Inspection, primary clinicexamination medical examination, health screening, home care, family planning, etc.
- Remote diagnosis, consultation, training: works on smart phone or tablet, easy telecommunications.