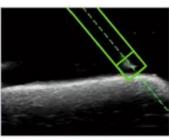

-Cine play: auto and manual, frames can set as 100/200/500/1000

-Puncture assist function: the function of in-plane puncture guide line, out-of-plane puncture guide line, automatic blood vessel measurement.

## Example of usages

Puncture/intervention guide: thyroid ablation, neck vein puncture, subclavian vein puncture, and neck and arm nerves, canal of arantius, spine puncture, radial vein injection, percutaneous renal surgery guide, hemodialysis catheter/thrombosis monitoring, abortion, bile duct puncture, hydropsarticuli extraction, pain therapy and cosmetic surgery, urine catheterization.